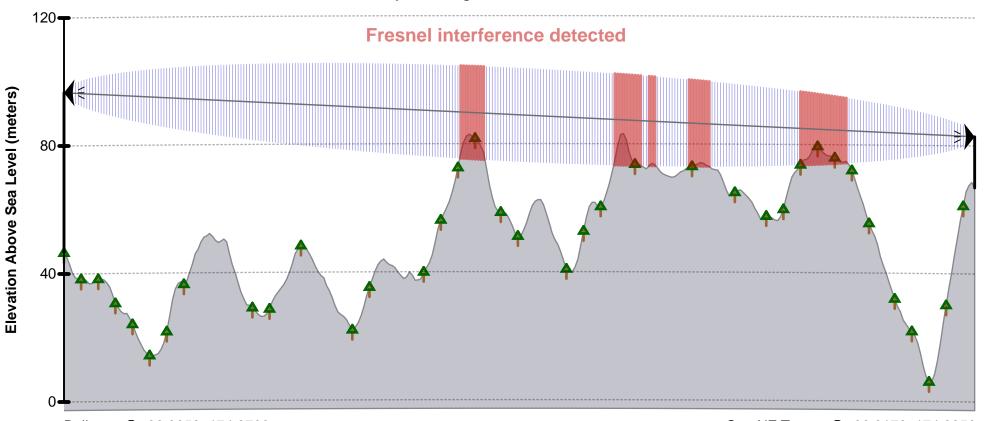

## One NZ Tower 'Somerville Road ONZ A8SOV'

Site is 6.21 km away bearing 330° elevated\* -0.1°, 60% Fresnel

Bullseye @ -36.9658, 174.9709

Antenna: 50 m Horiz Aim Back: 0°

Free Space Path Loss: 106 dB

Report generated from data supplied by One NZ to NZ RSM, current as of the date shown below. This data is provided on an 'as is' basis. No warranty, expressed or implied, is made regarding the accuracy, adequacy, completeness, reliability, or usefulness of any data provided. All warranties of any kind, express or implied, including but not limited to fitness for a particular use, freedom from computer viruses, and non-infringement of proprietary rights, are disclaimed.